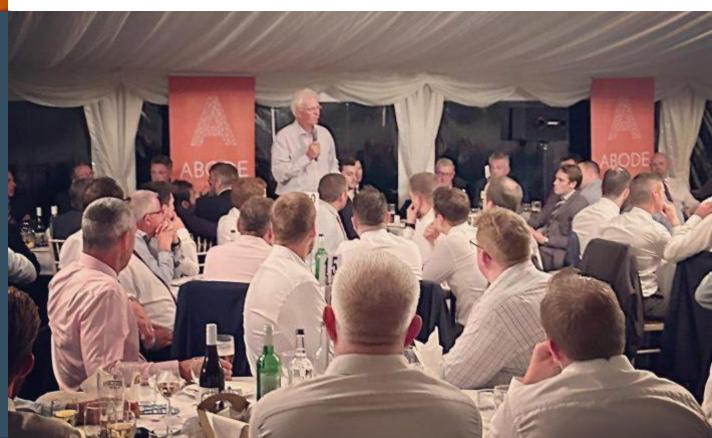

#### SHOWCASING MEMBERS

Objective is to highlight team members own authored examples of fundraising and philanthropy through LinkedIn and Instagram pages.

Expand the networking aims and objectives of this exclusive group to meet the expectations of members, this will include social networking events away from the indoor cricket nets at Sixes.