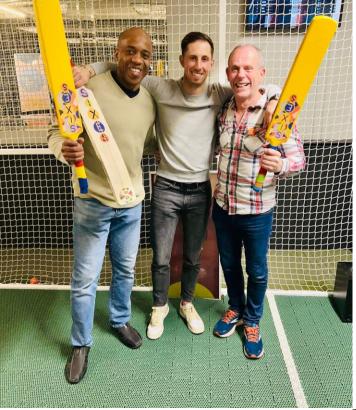

Purpose XI members will have access to a place on a <u>fun Beat the Pro evening indoor challenge</u> at Sixes Cricket venues across the UK

We will be hosting a London launch on Thursday 6<sup>th</sup> March 2025 hosted by an ex-England International. You then have a four over head-to-head challenge as you try and score more runs than your host.

### YOUR EVENING SOCIAL

On your Beat the Pro evening day you will be chatting with your host and taking home signed mementoes.

The evening comes with food and drinks of your choosing from the venue's wide menu.